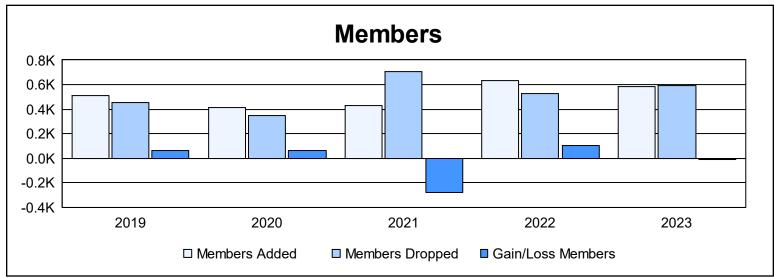

| Year      | New<br>Clubs | Dropped<br>Clubs | Gain/<br>Loss<br>Clubs | New<br>Members | Charter<br>Members | Reinstate<br>Members | Transfer<br>Members | Total<br>Member<br>Added | Total<br>Members<br>Dropped | Gain/<br>Loss<br>Members |
|-----------|--------------|------------------|------------------------|----------------|--------------------|----------------------|---------------------|--------------------------|-----------------------------|--------------------------|
| 2018-2019 | 2            | 0                | 2                      | 415            | 68                 | 7                    | 23                  | 513                      | 453                         | 60                       |
| 2019-2020 | 0            | 0                | 0                      | 364            | 5                  | 16                   | 27                  | 412                      | 346                         | 66                       |
| 2020-2021 | 2            | 0                | 2                      | 325            | 67                 | 10                   | 29                  | 431                      | 709                         | -278                     |
| 2021-2022 | 5            | 0                | 5                      | 432            | 164                | 7                    | 29                  | 632                      | 525                         | 107                      |
| 2022-2023 | 1            | 3                | -2                     | 478            | 34                 | 17                   | 53                  | 582                      | 592                         | -10                      |
| Average   | 2            | 1                | 1                      | 403            | 68                 | 11                   | 32                  | 514                      | 525                         | -11                      |