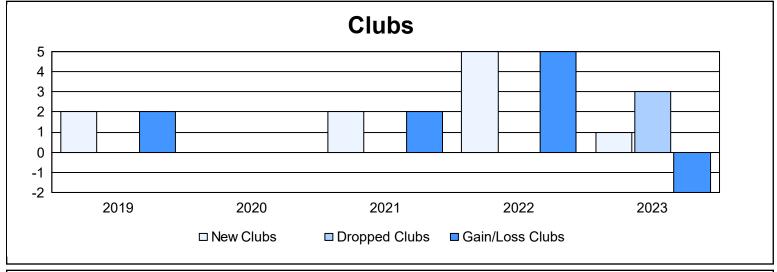

| Year      | New<br>Clubs | Dropped<br>Clubs | Gain/<br>Loss<br>Clubs | New<br>Members | Charter<br>Members | Reinstate<br>Members | Transfer<br>Members | Total<br>Member<br>Added | Total<br>Members<br>Dropped | Gain/<br>Loss<br>Members |
|-----------|--------------|------------------|------------------------|----------------|--------------------|----------------------|---------------------|--------------------------|-----------------------------|--------------------------|
| 2018-2019 | 2            | 0                | 2                      | 415            | 68                 | 7                    | 23                  | 513                      | 453                         | 60                       |
| 2019-2020 | 0            | 0                | 0                      | 364            | 5                  | 16                   | 27                  | 412                      | 346                         | 66                       |
| 2020-2021 | 2            | 0                | 2                      | 325            | 67                 | 10                   | 29                  | 431                      | 709                         | -278                     |
| 2021-2022 | 5            | 0                | 5                      | 432            | 164                | 7                    | 29                  | 632                      | 525                         | 107                      |
| 2022-2023 | 1            | 3                | -2                     | 478            | 34                 | 17                   | 53                  | 582                      | 592                         | -10                      |
| Average   | 2            | 1                | 1                      | 403            | 68                 | 11                   | 32                  | 514                      | 525                         | -11                      |